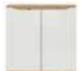

bed **LOZ160** W/L/H 165/204,5/85,5 cm

night stand **KOM1S** W/D/H 50/39,5/38,5 cm

hanging cabinet **SFW\_135** W/D/H 135/29/37,5 cm

glass-door cabinet **KOM3W** W/D/H 135/39,5/106,5 cm

glass-door cabinet **REG2D2W** W/D/H 90/39,5/141,5 cm