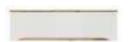

+LED

hanging cabinet **SFW1K\_135** W/D/H 135/37,5/29 cm

TV stand **RTV3S** W/D/H 135/39,5/47,5 cm

sideboard **KOM2D** W/D/H 90/39,5/91,5 cm

sideboard **KOM3D** W/D/H 135/39,5/91,5 cm

glass-door cabinet **REG1D1W** W/D/H 50/39,5/197,5 cm