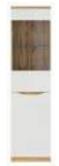

wotan oak / mirror-finish white gloss

glass-door cabinet **REG1D1W**; hanging cabinet **SFW1K\_135**; TV stand **RTV3S**; glass-door cabinet **REG2D2W**; wardrobe **SZF4D**; sideboard **KOM3D** 

chest of drawers **KOM3S** W/D/H 90/39,5/91,5 cm

+LED

hanging cabinet **SFW1K\_135** W/D/H 135/37,5/29 cm

TV stand **RTV3S** W/D/H 135/39,5/47,5 cm

sideboard **KOM2D** W/D/H 90/39,5/91,5 cm

sideboard **KOM3D** W/D/H 135/39,5/91,5 cm

glass-door cabinet **REG1D1W** W/D/H 50/39,5/197,5 cm