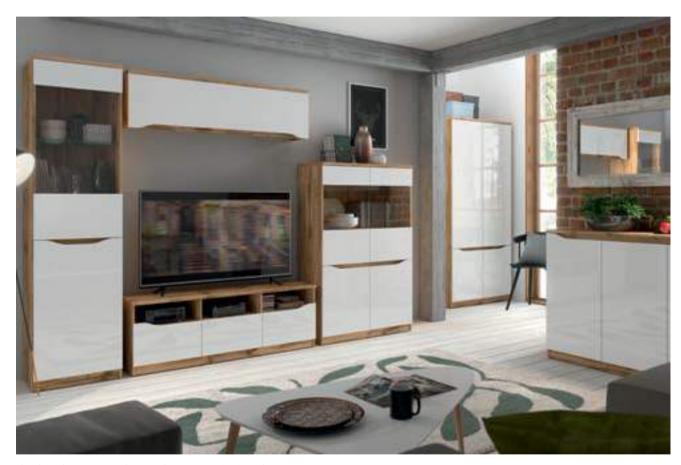

## **NUIS**

The modern Nuis Collection is dedicated to living rooms and bedrooms. The simple furniture style is combined with originally shaped handles, whose colour you can change thanks to a double-sided insert (white and wood). The collection is two-tone: modern white in high gloss and natural wotan oak wood. Choose from 12 different modules that will complement the ergonomic design of your home.

wotan oak / mirror-finish white gloss

glass-door cabinet **REG1D1W**; hanging cabinet **SFW1K\_135**; TV stand **RTV3S**; glass-door cabinet **REG2D2W**; wardrobe **SZF4D**; sideboard **KOM3D** 

chest of drawers **KOM3S** W/D/H 90/39,5/91,5 cm

+LED

hanging cabinet **SFW1K\_135** W/D/H 135/37,5/29 cm

TV stand **RTV3S** W/D/H 135/39,5/47,5 cm

sideboard **KOM2D** W/D/H 90/39,5/91,5 cm

sideboard **KOM3D** W/D/H 135/39,5/91,5 cm

glass-door cabinet **REG1D1W** W/D/H 50/39,5/197,5 cm