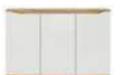

+LED

hanging cabinet **SFW1K\_135** W/D/H 135/37,5/29 cm

TV stand **RTV3S** W/D/H 135/39,5/47,5 cm

sideboard **KOM2D** W/D/H 90/39,5/91,5 cm

sideboard **KOM3D** W/D/H 135/39,5/91,5 cm

glass-door cabinet **REG1D1W** W/D/H 50/39,5/197,5 cm

wardrobe **SZF4D** W/D/H 90/58/197,5 cm

sideboard **KOM3D** 

The asymmetric texture combined with the perfectly smooth surface of the front panels looks really stylish.