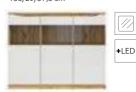

+LED

hanging cabinet **SFW1K\_135** W/D/H 135/37,5/29 cm

TV stand **RTV3S** W/D/H 135/39,5/47,5 cm

sideboard **KOM2D** W/D/H 90/39,5/91,5 cm

sideboard **KOM3D** W/D/H 135/39,5/91,5 cm

glass-door cabinet **REG1D1W** W/D/H 50/39,5/197,5 cm