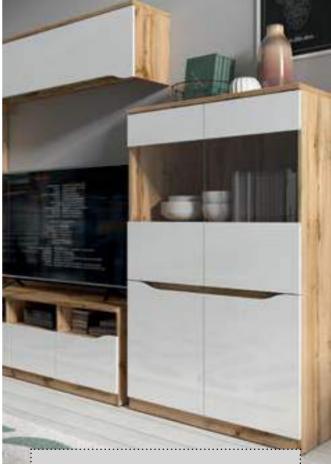

wotan oak / mirror-finish white gloss

glass-door cabinet **REG1D1W**; hanging cabinet **SFW1K\_135**; TV stand **RTV3S**; glass-door cabinet **REG2D2W**; wardrobe **SZF4D**; sideboard **KOM3D** 

chest of drawers **KOM3S** W/D/H 90/39,5/91,5 cm

+LED

hanging cabinet **SFW1K\_135** W/D/H 135/37,5/29 cm

TV stand **RTV3S** W/D/H 135/39,5/47,5 cm

sideboard **KOM2D** W/D/H 90/39,5/91,5 cm

sideboard **KOM3D** W/D/H 135/39,5/91,5 cm

glass-door cabinet **REG1D1W** W/D/H 50/39,5/197,5 cm