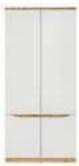

bed **LOZ160** W/L/H 165/204,5/85,5 cm

night stand **KOM1S** W/D/H 50/39,5/38,5 cm

hanging cabinet **SFW\_135** W/D/H 135/29/37,5 cm

glass-door cabinet **KOM3W** W/D/H 135/39,5/106,5 cm

glass-door cabinet **REG2D2W** W/D/H 90/39,5/141,5 cm

wardrobe **SZF4D** W/D/H 90/58/197,5 cm

sideboard **KOM3D** 

The asymmetric texture combined with the perfectly smooth surface of the front panels looks really stylish.