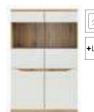

wotan oak / mirror-finish white gloss

glass-door cabinet **REG1D1W**; hanging cabinet **SFW1K\_135**; TV stand **RTV3S**; glass-door cabinet **REG2D2W**; wardrobe **SZF4D**; sideboard **KOM3D** 

chest of drawers **KOM3S** W/D/H 90/39,5/91,5 cm

bed **LOZ160** W/L/H 165/204,5/85,5 cm

night stand **KOM1S** W/D/H 50/39,5/38,5 cm

hanging cabinet **SFW\_135** W/D/H 135/29/37,5 cm

glass-door cabinet **KOM3W** W/D/H 135/39,5/106,5 cm

glass-door cabinet **REG2D2W** W/D/H 90/39,5/141,5 cm