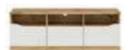

+LED

hanging cabinet **SFW1K\_135** W/D/H 135/37,5/29 cm

TV stand **RTV3S** W/D/H 135/39,5/47,5 cm

sideboard **KOM2D** W/D/H 90/39,5/91,5 cm

sideboard **KOM3D** W/D/H 135/39,5/91,5 cm

glass-door cabinet **REG1D1W** W/D/H 50/39,5/197,5 cm

wardrobe **SZF4D** W/D/H 90/58/197,5 cm

sideboard **KOM3D** 

The asymmetric texture combined with the perfectly smooth surface of the front panels looks really stylish.