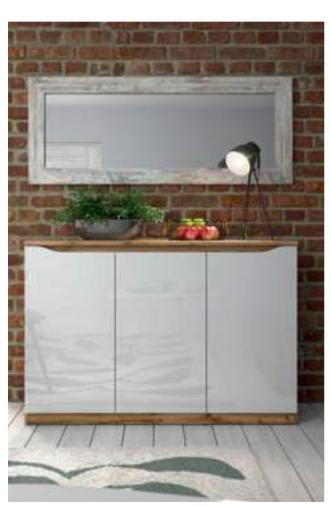

+LED

hanging cabinet **SFW1K\_135** W/D/H 135/37,5/29 cm

TV stand **RTV3S** W/D/H 135/39,5/47,5 cm

sideboard **KOM2D** W/D/H 90/39,5/91,5 cm

sideboard **KOM3D** W/D/H 135/39,5/91,5 cm

glass-door cabinet **REG1D1W** W/D/H 50/39,5/197,5 cm

wardrobe **SZF4D** W/D/H 90/58/197,5 cm

sideboard **KOM3D** 

The asymmetric texture combined with the perfectly smooth surface of the front panels looks really stylish.